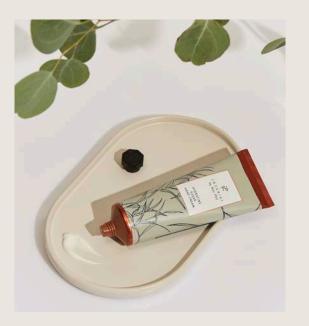

## HYDRATING SUGAR HAND CREAM

Packed with a rich sugar component, it helps the skin lock in moisture for a longer period of time, absorb the cream faster without feeling sticky, as well as restore smoothness and softness upon regular use.

80 ml.

PRICE: 180 THB