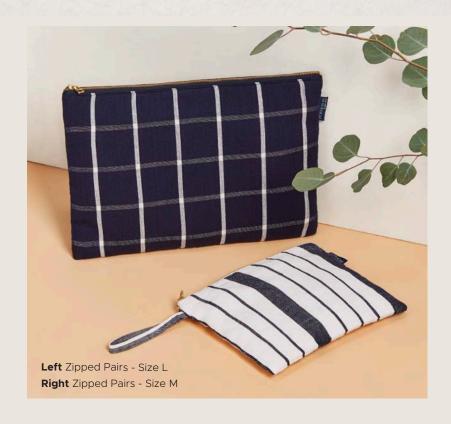

#### ZIPPED PAIRS - SIZE L

- Entirely made by hand.
- Produced with premium quality
   Thai handwoven cotton. Insides are lined with the same fabric.
- Insides are lined with protective sponges.
- · Comes with high quality zips.
- Ideal for notebooks, and meeting documents.
- · Available in 3 different prints.

W 11 x L 16 inch **PRICE**: **250 THB** 

#### ZIPPED PAIRS - SIZE M

- Entirely made by hand.
- Produced with premium quality
   Thai handwoven cotton. Insides are lined with the same fabric.
- Comes with high quality zips and ankle straps.
- Insides are lined with protective sponges.
- Ideal for tablets or as travel kits.
- Available in 3 different prints.

W 8.5 x L 11 inch

PRICE: 120 THB