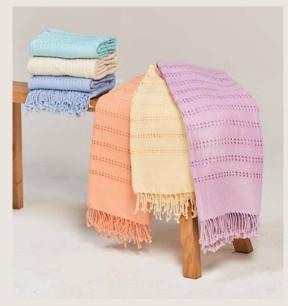

#### THAI GINGHAM Handwoven Fabric

Assortment of colors

W 80 x L 180 cm.

PRICE: 170 THB

## THAI HANDWOVEN LACE SCARF

Assortment of colors

W 80 x L 180 cm.

PRICE: 360 THB

## THAI HANDWOVEN COTTON SCARF DIAMOND PATTERN

Assortment of colors

W 80 x L 200 cm. **PRICE**: **380 THB** 