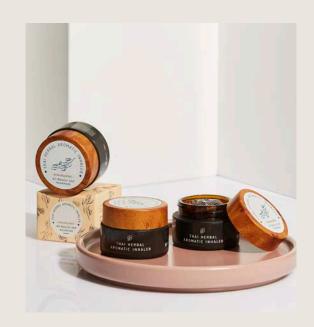

#### THAI HERBAL AROMATIC INHALER

Inhale to feel refreshed and relaxed, while reducing stress, nauseousness, dizziness, colds, and nasal congestion.

20 g.

PRICE: 80 THB