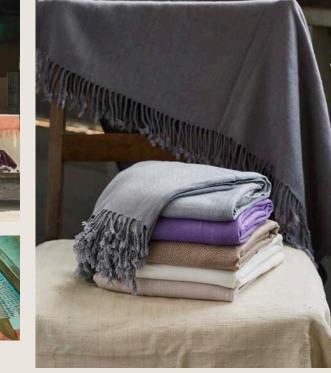

#### THAI GINGHAM Handwoven Fabric

Assortment of colors

W 80 x L 180 cm.

PRICE: 170 THB

## THAI HANDWOVEN LACE SCARF

Assortment of colors

W 80 x L 180 cm.

PRICE: 360 THB

## THAI HANDWOVEN COTTON SCARF DIAMOND PATTERN

Assortment of colors

W 80 x L 200 cm. **PRICE**: **380 THB** 