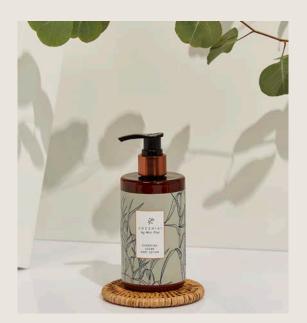

### HYDRATING SUGAR BODY LOTION

Helps the skin lock in moisture for a longer period of time with its rich sugar component. It is also packed with Vitamin E and Shea butter, which naturally restores, smoothens, and softens dry, damaged skin upon regular use.