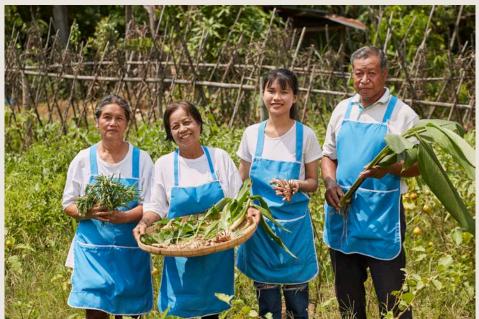

# Herb Production and Processing Community Enterprise,

Nong Yai Subdistrict, Phon Thong District, Roi Et Province

The formation of the Nong Yai Herb Processing Community Enterprise members in Phon Thong District of Roi Et Province was originated from the idea of wanting to use local herbs to create career and income opportunities within the community. A group of housewives and disabled individuals deployed the knowledge and skills they have and turned them into additional income. The herb-infused products they made included Patchouli Oil, Thai herbal compress balls, and soothing balms. Nanthiya Meewong, or Meaw, a disabled employee of the Sustainable Community Development Department of Mitr Phol's Mitr Kalasin sugar factory, became the core coordinator and advisor for those in the Nong Yai Herb Processing Community Enterprise as well as other career developmental groups within the Mitr Phol Ruampattana council.

Nanthiya shared, "Before, members of the group were able to generate a certain amount of income from from selling these products in local markets.

However, after Chuenjai by Mitr Phol started ordering their products and supported in training them about manufacturing standards and packaging design, more value were added to these goods. We were able to guide them towards greater opportunities in earning stable and sustainable income, while also increasing their usual earnings so that they are able to make more money and better support themselves.

"Mitr Phol Ruampattana learning center was founded based on the intent of Mitr Phol Group in fostering sustainable growth within local communities, especially towards elderly, disabled, and less fortunate groups. Efforts include granting access to knowledge and trainings that would help develop career skills so that they are able to support themselves. Training groups are divided according to a wide range of interests, including the farming of oyster mushrooms, food-grade crickets, and free-range chicken eggs, as well as herb processing.