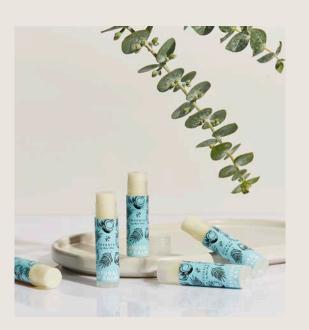

## NATURAL COCONUT OIL LIP BALM

Infused with natural coconut oil.

Helps nourish, moisturize, and
smoothen dry lips upon regular use.

4.25 g.

PRICE: 120 THB