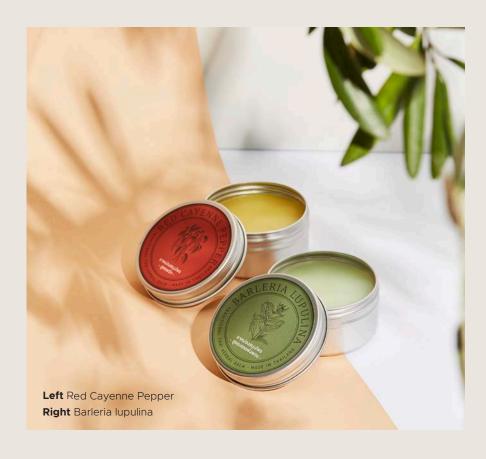

#### TRADITIONAL THAI HERBAL BALM: RED CAYENNE PEPPER

Apply on affected areas or inhale to reduce dizziness. Helps stimulate blood flow, alleviate muscle and joint pains, relax nerves and ease knee pains, as well as reduce bruising and sprains.

#### TRADITIONAL THAI HERBAL BALM: BARLERIA LUPULINA

Apply on affected areas or inhale to reduce dizziness. Helps neutralize poisoning, reduce inflammations caused by insect bites, ease itchiness, as well as alleviate infections and swellings.