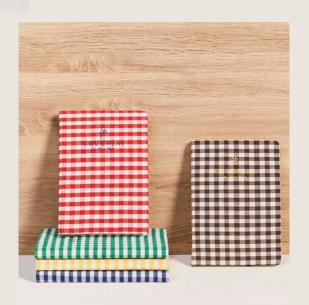

### NOTEBOOK WITH HANDWOVEN COVERS

- Notebooks come with handwoven covers in checked prints.
- Uses eye care paper.
- Comes with ribbons to bookmark pages.
- · Available in 5 colors.

W 5.8 x L 8.2 inch **PRICE**: **220 THB** 