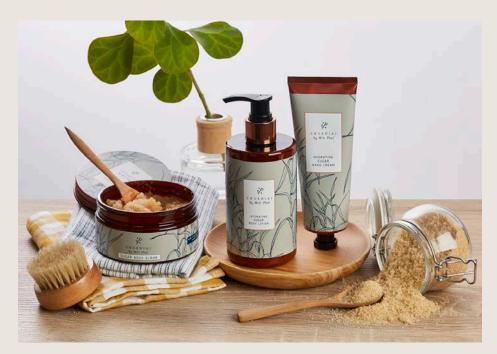

### HYDRATING SUGAR BODY LOTION

Helps the skin lock in moisture for a longer period of time with its rich sugar component. It is also packed with Vitamin E and Shea butter, which naturally restores, smoothens, and softens dry, damaged skin upon regular use.

#### **SUGAR BODY SCRUB**

Gently exfoliates the skin and brightens the complexion. It also adds moisture to the skin with various natural ingredients while relaxing the skin, body, and soul with its light fragrance.

## HYDRATING SUGAR HAND CREAM

Packed with a rich sugar component, it helps the skin lock in moisture for a longer period of time, absorb the cream faster without feeling sticky, as well as restore smoothness and softness upon regular use.