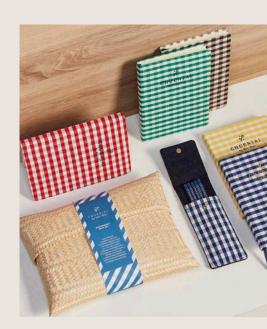

#### THAI GINGHAM Handwoven Fabric

Assortment of colors

W 80 x L 180 cm.

PRICE: 170 THB

## THAI HANDWOVEN LACE SCARF

Assortment of colors

W 80 x L 180 cm.

PRICE: 360 THB

## THAI HANDWOVEN COTTON SCARF DIAMOND PATTERN

Assortment of colors

W 80 x L 200 cm. **PRICE**: **380 THB** 

### HANDWOVEN POUCH

Produced with premium quality
 Thai handwoven cotton.

**Left** Handwoven Pouch **Right** Chuenjai Mini Bag

- Insides are lined with canvas fabric.
- · Comes with high quality zips.
- · Available in 5 different prints.

### NOTEBOOK WITH HANDWOVEN COVERS

- Notebooks come with handwoven covers in checked prints.
- Uses eye care paper.
- Comes with ribbons to bookmark pages.
- · Available in 5 colors.

W 5.8 x L 8.2 inch **PRICE**: **220 THB** 