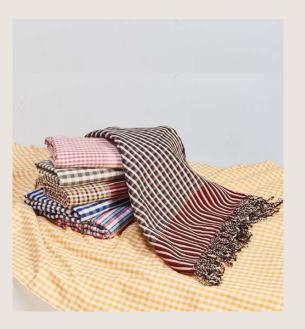

#### THAI GINGHAM Handwoven Fabric

Assortment of colors

W 80 x L 180 cm.

PRICE: 170 THB