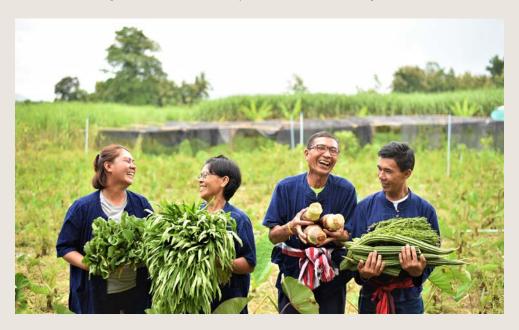

### Organic Agriculture School Community Enterprise, Khok Khamin Subdistrict,

Wang Saphung District, Loei Province From the determination to protect traditional Thai herbs for continuous use within local communities together with profound interest about the science behind using herbs of alternative medicine, the Khok Khamin Organic Agriculture School was formed. The community enterprise not only grew chemical-free herbs within homes, but also utilized, learned and inherited local wisdoms in creating a diverse range of products that highlight fine herbal remedies, including Thai herbal massage oil, Thai herbal compress balls, mosquito repellants, as well as soothing balms, to sell within the community.

Chuenjai by Mitr Phol stepped in to train the community about quality standards in manufacturing processes. In addition, through modern and beautiful packaging designs, they assisted in expanding the market to attract a wider consumer base. Moreover, Chuenjai by Mitr Phol also helped in generating more product ideas, such as aromatic balms. In creating unique goods from local wisdoms, community enterprise members of the Khok Khamin Organic Agriculture School were able to produce quality products for the market and generate continuous income.