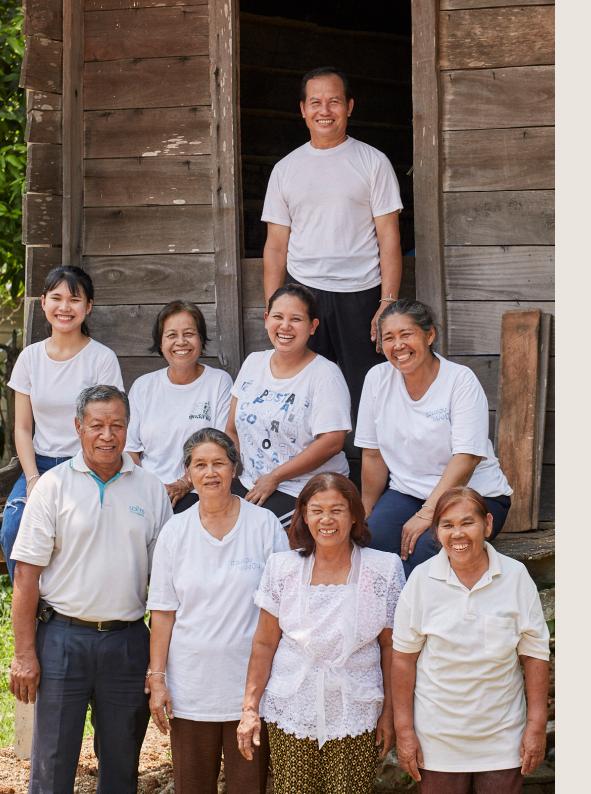

# Herb Production and Processing Community Enterprise,

Nong Yai Subdistrict, Phon Thong District, Roi Et Province

The formation of the Nong Yai Herb Processing Community Enterprise members in Phon Thong District of Roi Et Province was originated from the idea of wanting to use local herbs to create career and income opportunities within the community. A group of housewives and disabled individuals deployed the knowledge and skills they have and turned them into additional income. The herb-infused products they made included Patchouli Oil, Thai herbal compress balls, and soothing balms. Nanthiya Meewong, or Meaw, a disabled employee of the Sustainable Community Development Department of Mitr Phol's Mitr Kalasin sugar factory, became the core coordinator and advisor for those in the Nong Yai Herb Processing Community Enterprise as well as other career developmental groups within the Mitr Phol Ruampattana council.

Nanthiya shared, "Before, members of the group were able to generate a certain amount of income from from selling these products in local markets.

However, after Chuenjai by Mitr Phol started ordering their products and supported in training them about manufacturing standards and packaging design, more value were added to these goods. We were able to guide them towards greater opportunities in earning stable and sustainable income, while also increasing their usual earnings so that they are able to make more money and better support themselves.

"Mitr Phol Ruampattana learning center was founded based on the intent of Mitr Phol Group in fostering sustainable growth within local communities, especially towards elderly, disabled, and less fortunate groups. Efforts include granting access to knowledge and trainings that would help develop career skills so that they are able to support themselves. Training groups are divided according to a wide range of interests, including the farming of oyster mushrooms, food-grade crickets, and free-range chicken eggs, as well as herb processing.