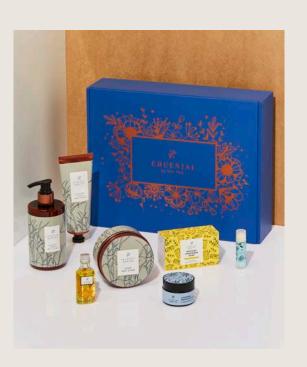

### CHUENJAI EXCLUSIVE GIFT SET

Included inside the large-sized royal blue wooden box:

- Natural Handmade Soap
- Aromatic Balm
- Natural Coconut Oil Lip Balm
- Thai Herbal Massage Oil
- Sugar Body Scrub
- Hydrating Sugar Body Lotion
- Hydrating Sugar Hand Cream

**PRICE: 1,800 THB** 

+ Chuenjai Shopping Bag

PRICE: 2,200 THB