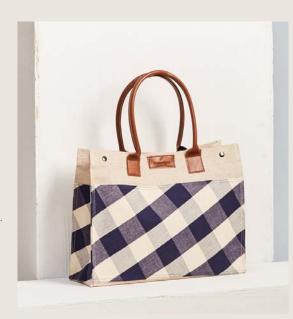

#### CHUENJAI SHOPPING BAG

- Produced with high quality burlap fabric sewn with premium Thai handwoven cotton.
- Handle straps are made from faux leather and are able to withstand weight well. Could be carried at the arms or shoulders.
- Comes with magnetic buttons and pouches inside.

W 5 x L 16 x H 12 inch

PRICE: 490 THB