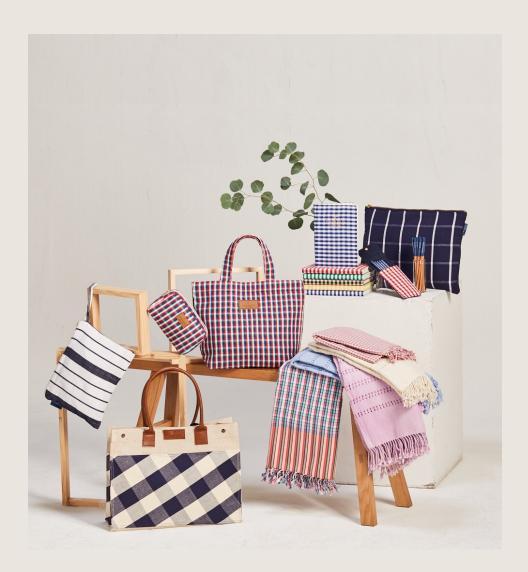

#### THAI GINGHAM Handwoven Fabric

Assortment of colors

W 80 x L 180 cm.

PRICE: 170 THB

## THAI HANDWOVEN LACE SCARF

Assortment of colors

W 80 x L 180 cm.

PRICE: 360 THB

## THAI HANDWOVEN COTTON SCARF DIAMOND PATTERN

Assortment of colors

W 80 x L 200 cm. **PRICE**: **380 THB** 

#### CHUENJAI SHOPPING BAG

- Produced with high quality burlap fabric sewn with premium Thai handwoven cotton.
- Handle straps are made from faux leather and are able to withstand weight well. Could be carried at the arms or shoulders.
- Comes with magnetic buttons and pouches inside.

### HANDWOVEN POUCH

Produced with premium quality
 Thai handwoven cotton.

**Left** Handwoven Pouch **Right** Chuenjai Mini Bag

- Insides are lined with canvas fabric.
- · Comes with high quality zips.
- · Available in 5 different prints.

#### CHUENJAI MINI BAG

- Produced with premium quality
   Thai handwoven cotton.
- Insides are lined with canvas fabric and comes with pouches and magnetic buttons.
- Available in 5 different prints.

W 4.5 x L 13 x H 10.5 inch

### NOTEBOOK WITH HANDWOVEN COVERS

- Notebooks come with handwoven covers in checked prints.
- Uses eye care paper.
- Comes with ribbons to bookmark pages.
- · Available in 5 colors.

W 5.8 x L 8.2 inch **PRICE**: **220 THB** 