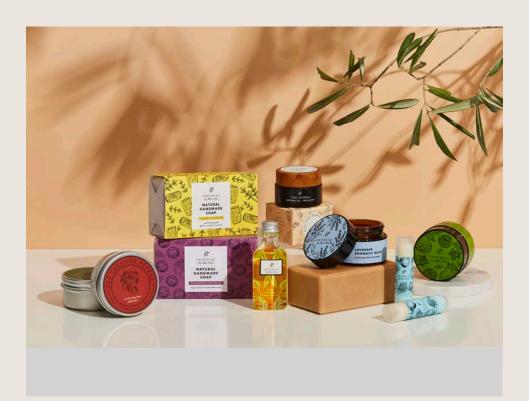

#### NATURAL HANDMADE SOAP WITH THANAKA EXTRACTS

Helps reduce bacteria while brightening the skin, reducing signs of aging, and preserving youthful skin with antioxidants when used to wash away impurities daily.

#### NATURAL HANDMADE SOAP WITH MANGOSTEEN EXTRACTS

Helps reduce infections and bacteria that are the main cause of pimples. It also reduces itchy rashes and body odor when used to wash away skin impurities regularly.

#### KAFFIR LIME Aromatic Balm

Inhale to feel relaxed, refreshed, and awakened.

30 g.

PRICE: 120 THB

### LAVENDER AROMATIC BALM

Inhale to feel relaxed and reduce stress.

30 g.

PRICE: 120 THB

## NATURAL COCONUT OIL LIP BALM

Infused with natural coconut oil.

Helps nourish, moisturize, and
smoothen dry lips upon regular use.

4.25 g.

PRICE: 120 THB