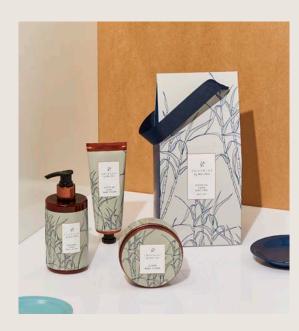

#### HYDRATING SUGAR BODY CARE GIFT SET

Included inside the premium paper bag:

- Sugar Body Scrub
- Hydrating Sugar body Lotion
- Hydrating Sugar Hand Cream