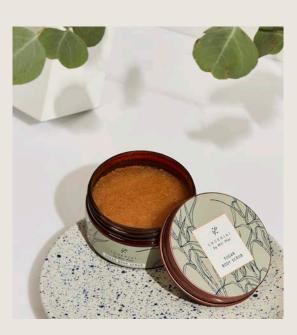

#### **SUGAR BODY SCRUB**

Gently exfoliates the skin and brightens the complexion. It also adds moisture to the skin with various natural ingredients while relaxing the skin, body, and soul with its light fragrance.

200 ml.

PRICE: 210 THB