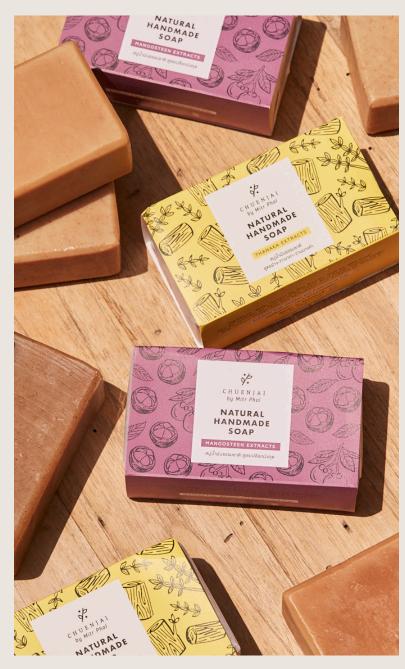

#### NATURAL HANDMADE SOAP WITH THANAKA EXTRACTS

Helps reduce bacteria while brightening the skin, reducing signs of aging, and preserving youthful skin with antioxidants when used to wash away impurities daily.

**Left** Thanaka Extracts **Right** Mangosteen Extracts

200 g.

PRICE: 180 THB

#### NATURAL HANDMADE SOAP WITH MANGOSTEEN EXTRACTS

Helps reduce infections and bacteria that are the main cause of pimples. It also reduces itchy rashes and body odor when used to wash away skin impurities regularly.