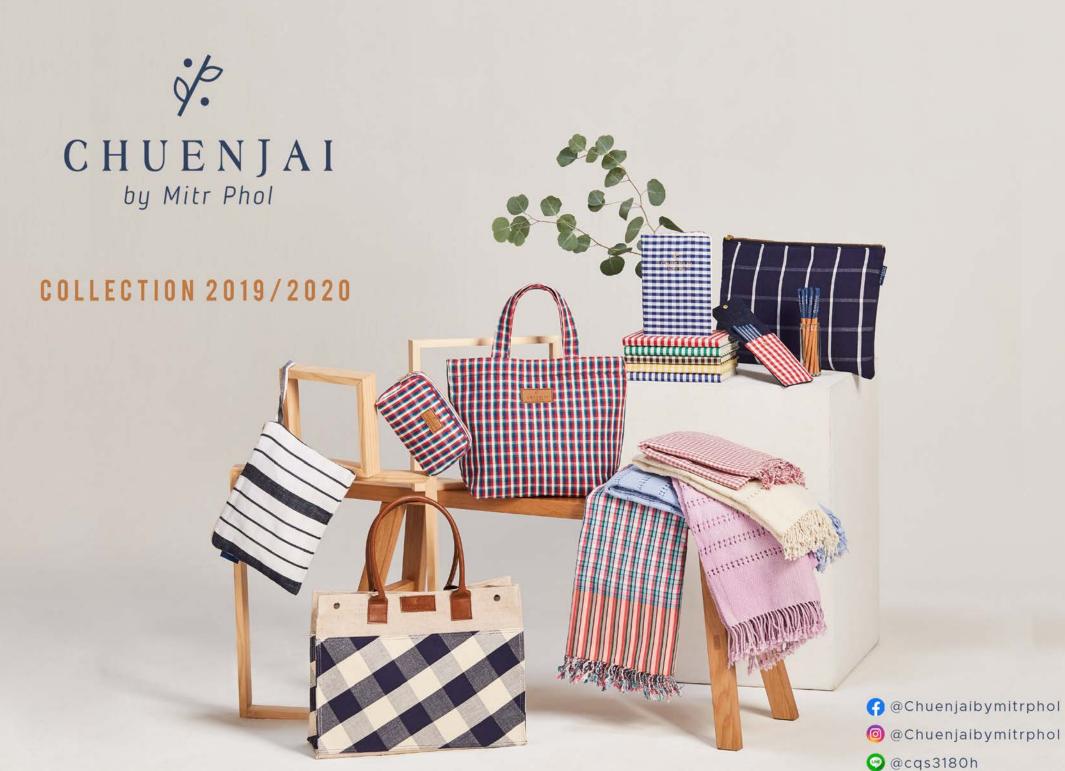

#### THAI GINGHAM Handwoven Fabric

Assortment of colors

W 80 x L 180 cm.

PRICE: 170 THB

#### CHUENJAI SHOPPING BAG

- Produced with high quality burlap fabric sewn with premium Thai handwoven cotton.
- Handle straps are made from faux leather and are able to withstand weight well. Could be carried at the arms or shoulders.
- Comes with magnetic buttons and pouches inside.

### HANDWOVEN POUCH

Produced with premium quality
 Thai handwoven cotton.

**Left** Handwoven Pouch **Right** Chuenjai Mini Bag

- Insides are lined with canvas fabric.
- · Comes with high quality zips.
- · Available in 5 different prints.

#### CHUENJAI MINI BAG

- Produced with premium quality
   Thai handwoven cotton.
- Insides are lined with canvas fabric and comes with pouches and magnetic buttons.
- Available in 5 different prints.

W 4.5 x L 13 x H 10.5 inch

### NOTEBOOK WITH HANDWOVEN COVERS

- Notebooks come with handwoven covers in checked prints.
- Uses eye care paper.
- Comes with ribbons to bookmark pages.
- · Available in 5 colors.

W 5.8 x L 8.2 inch **PRICE**: **220 THB** 

### HANDWOVEN PENCIL CASE

- Produced with denim fabric and adorned with checked handwoven cotton fabric.
- Comes with 5 Chuenjai by Mitr Phol wooden pencils
- Available in 5 colors.

PRICE: 180 THB