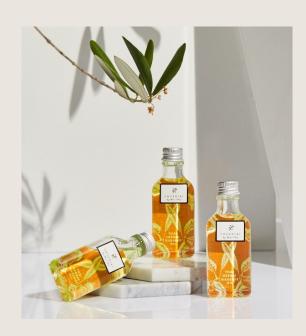

#### THAI HERBAL **MASSAGE OIL**

Apply to reduce bruising or soothe muscle and joint pains. Inhale to reduce nauseousness, dizziness, colds, and nasal congestion.

15 ml.

PRICE: 90 THB