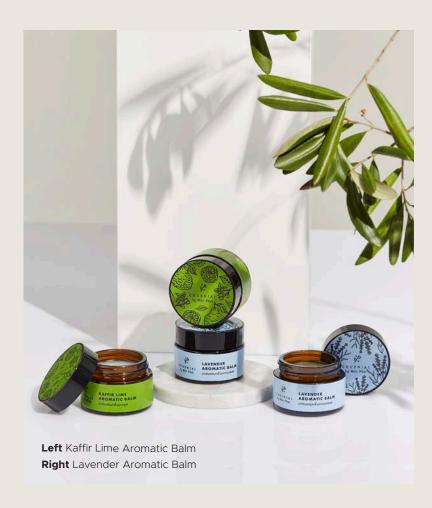

#### KAFFIR LIME Aromatic Balm

Inhale to feel relaxed, refreshed, and awakened.

30 g.

PRICE: 120 THB

### LAVENDER AROMATIC BALM

Inhale to feel relaxed and reduce stress.

30 g.

PRICE: 120 THB