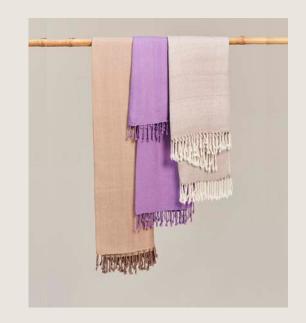

## THAI HANDWOVEN LACE SCARF

Assortment of colors

W 80 x L 180 cm.

PRICE: 360 THB

## THAI HANDWOVEN COTTON SCARF DIAMOND PATTERN

Assortment of colors

W 80 x L 200 cm. **PRICE**: **380 THB** 