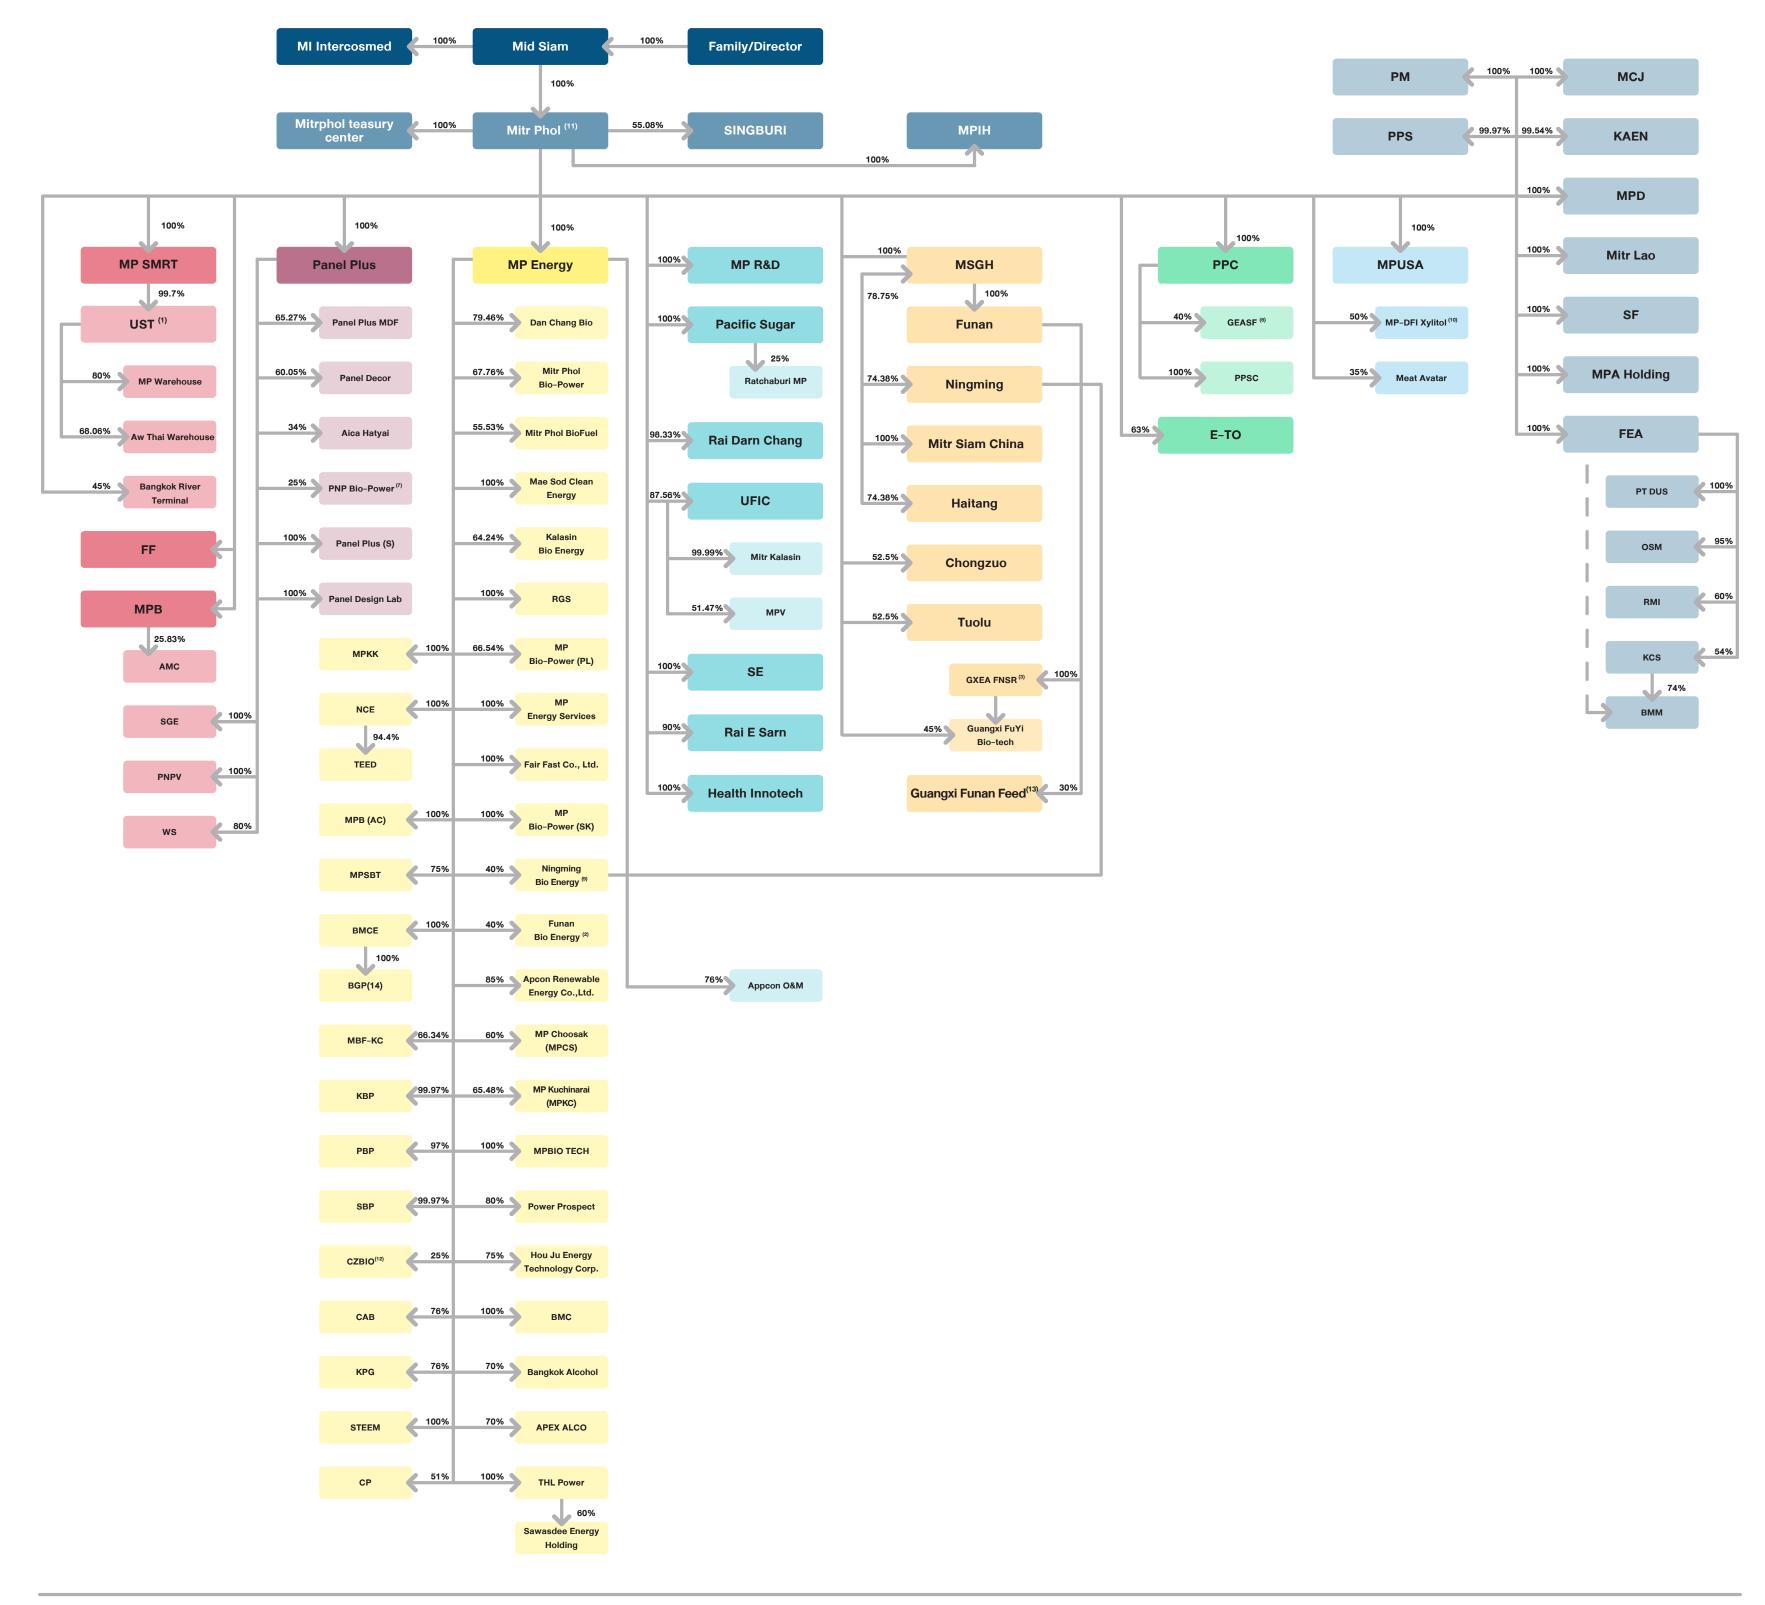

## **Shareholding structure of Mitr Phol Group**

As of 31 December 2022, Mitr Phol Sugar Corporation., Ltd. was registered as a company limited, with business registration number 0105518011759.

The headquarters is located at Floor 3<sup>rd</sup> Ploenchit Building, 2 Sukhumvit Road, Klongtoey, Bangkok 10110 Telephone +662 794 1000, Fax +662 656 8494, Website http://www.mitrphol.com.

Mitr Phol Group has no government entity as a shareholder. Mitr Siam Co., Ltd., holds 47,779,994 shares from 47,780,000 shares or 99.99% in Mitr Phol Sugar Corp. Ltd. Every share has one equal vote. Mitr Siam Co., Ltd. has 20.65% of major shareholders as follows.

- Mr. Isara Vongkusolkit, Honorary Chairman of Mitr Phol Group
- Mr. Kamol Vongkusolkit, Honorary Advisor of Mitr Phol Group
- Mr. Soonthorn Vongkusolkit, Honorary Chairman of Mitr Phol Group